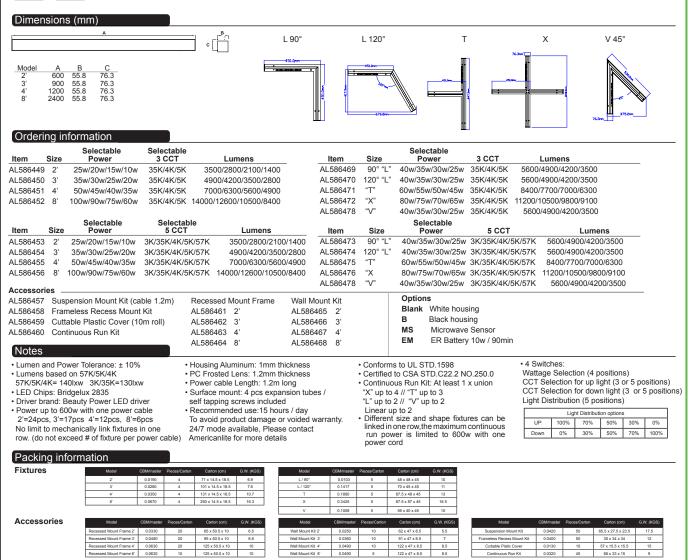

Linear Pro<sup>TM</sup> Series offers Selectable Technology<sup>TM</sup>: Power, CCT, Down and / or Up lighting selection within an easy to use multiple switching position toggles, to achieve the most precise configuration to fulfill any architectural and light level requirement.

Linear Pro<sup>™</sup> Series is built on a heavy-duty extruded Aluminum 6063 ("architectural aluminum") 1 mm thickness, for the perfect blend of strength, weight, and thermal performance. Linear Pro<sup>™</sup> Series utilizes a 1.2 mm frosted polycarbonate diffuser which provides an exceptional lumen output that translates to effective luxes across the area. We have incorporated premium components, adjustable aircraft cable, power cable with rubber sleeve, UL Specification Grade dimmable 0-10v driver with 2KV SP and powerful led package. Too warm or too cool? Simply toggle the CCT integrated switch to your desired setting and you are done! Whatever your application, Linear Pro<sup>™</sup> Series are sure to give you the feel and flexibility that you need.