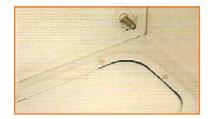

Detail of the back of the enclosure with 4 M8x25 studs welded for fixing of mounting plate. Holes for wall mounting blanked with plastic plugs.

Detail of recessed cable gland plate ensuring a flat surface