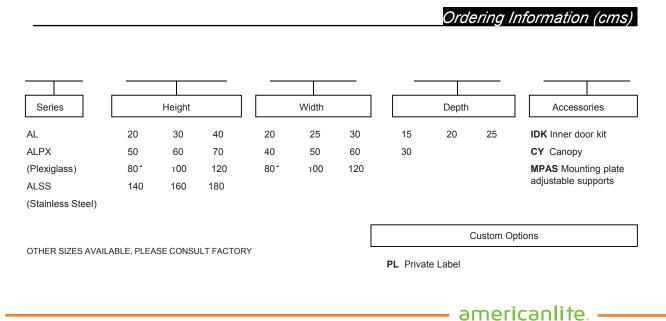

### Distribution Boxes Industrial Cubicle System with Mounting Plate IP65

The Americanlite<sub>®</sub> range of enclosures are the best available on the market. A well engineered project which has been continuously updated and improved has a wide range of possible variations, including 32 sizes in FE 40 sheet steel, 19 with glazed doors and 7 in ANSI 304 stainless steel.

Enclosures are available in portrait, landscape and 2 door configurations. The main characteristics of the Americanlite<sub>®</sub> box is the robust construction achieved by a careful mix of design, automated production system and top quality materials, including:

The optional accessories are sold separately as a kit, to increase flexibility and reduce the number of stock items. **ALPX** are similar to Americanlite<sub>®</sub> boxes with the addition of a 3 mm Plexiglas door fitted with the care that Americanlite<sub>®</sub> puts into all it's products. The **ALSS** (stainless steel) boxes are constructed using the same concept as the Americanlite<sub>®</sub> range. Nuts, screws, hinge pins and lock levers are in stainless steel. The external satin finish gives the product a highly professional and good cosmetic appearance. All the boxes are covered in a polyethylene bag or are protected by a sheet before being placed in a cardboard carton, marked with identification codes.