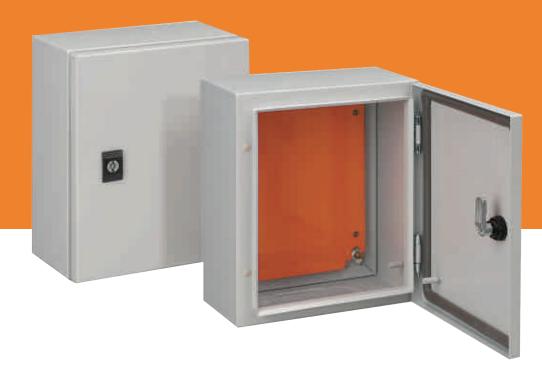

### Distribution Boxes Industrial Cubicle System with Mounting Plate IP65

The Americanlite<sub>®</sub> range of enclosures are the best available on the market. A well engineered project which has been continuously updated and improved has a wide range of possible variations, including 32 sizes in FE 40 sheet steel, 19 with glazed doors and 7 in ANSI 304 stainless steel.

Body and door manufactured in 1.5 to 2 mm steel sheet, RAL 7032 textured finish.

Mounting plate in 2 to 2.5 mm sheet steel, RAL 2004 smooth finish.

Locking system with 3mm double bar key.

The Americanlite<sub>®</sub> box has many distinctive features. Large cable entry (4 sizes) with removable, flush gland plates. Standard door mounted rails for fixing, trunking or wiring. Reversible door with screwed hinges on body. Gasket protection clip for transport and storage. The deep gutter profile on the edge of the body is instrumental in achieving a degree of protection to IP65, EN60 529 NEMA 4 on single door boxes and IP65 on 2 door versions. Four or six studs are fitted on Americanlite<sub>®</sub> boxes (except 150 deep), to facilitate the mounting of an inner door, modular chassis, rack frame or mounting plate adjusting brackets.

### Product Detail

Earthing between body and door by means of M6x15 welded studs. Screwed hinges easily removed allowing changing of door opening direction.

Mounting plate supports adjustable in depth every 12.5mm. Spare 4mm Ø hole for fixing of general equipment.

Detail of the back of the enclosure with 4 M8x25 studs welded for fixing of mounting plate. Holes for wall mounting blanked with plastic plugs.

Detail of recessed cable gland plate ensuring a flat surface