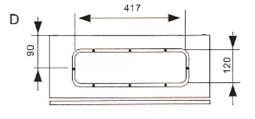

Detail of the back of the enclosure with 4 M8x25 studs welded for fixing of mounting plate. Holes for wall mounting blanked with plastic plugs.

Detail of recessed cable gland plate ensuring a flat surface