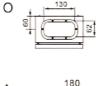

Body and door manufactured in 1.5 to 2 mm steel sheet, RAL 7032 textured finish.

Mounting plate in 2 to 2.5 mm sheet steel, RAL 2004 smooth finish.

Locking system with 3mm double bar key.

The Americanlite<sub>®</sub> box has many distinctive features. Large cable entry (4 sizes) with removable, flush gland plates. Standard door mounted rails for fixing, trunking or wiring. Reversible door with screwed hinges on body. Gasket protection clip for transport and storage. The deep gutter profile on the edge of the body is instrumental in achieving a degree of protection to IP65, EN60 529 NEMA 4 on single door boxes and IP65 on 2 door versions. Four or six studs are fitted on Americanlite<sub>®</sub> boxes (except 150 deep), to facilitate the mounting of an inner door, modular chassis, rack frame or mounting plate adjusting brackets.