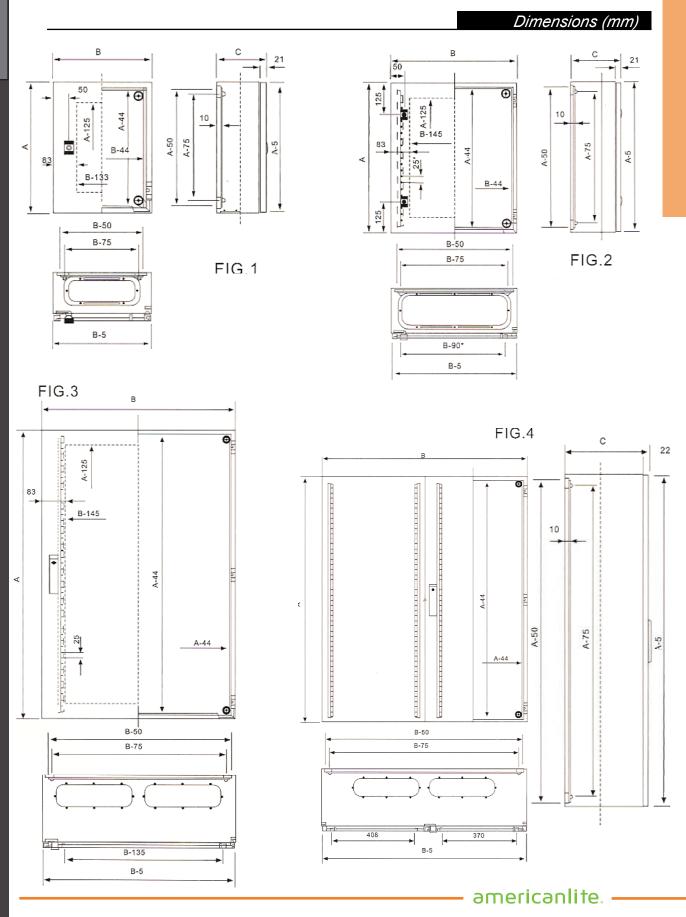

Body and door manufactured in 1.5 to 2 mm steel sheet, RAL 7032 textured finish.

Mounting plate in 2 to 2.5 mm sheet steel, RAL 2004 smooth finish.

Locking system with 3mm double bar key.

The Americanlite<sub>®</sub> box has many distinctive features. Large cable entry (4 sizes) with removable, flush gland plates. Standard door mounted rails for fixing, trunking or wiring. Reversible door with screwed hinges on body. Gasket protection clip for transport and storage. The deep gutter profile on the edge of the body is instrumental in achieving a degree of protection to IP65, EN60 529 NEMA 4 on single door boxes and IP65 on 2 door versions. Four or six studs are fitted on Americanlite<sub>®</sub> boxes (except 150 deep), to facilitate the mounting of an inner door, modular chassis, rack frame or mounting plate adjusting brackets.

### Product Detail

Earthing between body and door by means of M6x15 welded studs. Screwed hinges easily removed allowing changing of door opening direction.

Mounting plate supports adjustable in depth every 12.5mm. Spare 4mm Ø hole for fixing of general equipment.

Detail of the back of the enclosure with 4 M8x25 studs welded for fixing of mounting plate. Holes for wall mounting blanked with plastic plugs.

Detail of recessed cable gland plate ensuring a flat surface