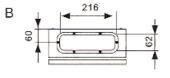

Body and door manufactured in 1.5 to 2 mm steel sheet, RAL 7032 textured finish.

Mounting plate in 2 to 2.5 mm sheet steel, RAL 2004 smooth finish.

Locking system with 3mm double bar key.

The Americanlite<sub>®</sub> box has many distinctive features. Large cable entry (4 sizes) with removable, flush gland plates. Standard door mounted rails for fixing, trunking or wiring. Reversible door with screwed hinges on body. Gasket protection clip for transport and storage. The deep gutter profile on the edge of the body is instrumental in achieving a degree of protection to IP65, EN60 529 NEMA 4 on single door boxes and IP65 on 2 door versions. Four or six studs are fitted on Americanlite<sub>®</sub> boxes (except 150 deep), to facilitate the mounting of an inner door, modular chassis, rack frame or mounting plate adjusting brackets.