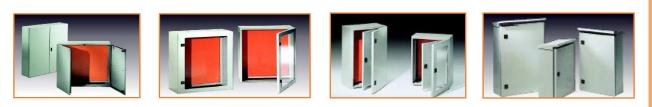

Enclosures are available in portrait, landscape and 2 door configurations. The main characteristics of the Americanlite<sub>®</sub> box is the robust construction achieved by a careful mix of design, automated production system and top quality materials, including:

The optional accessories are sold separately as a kit, to increase flexibility and reduce the number of stock items. **ALPX** are similar to Americanlite<sub>®</sub> boxes with the addition of a 3 mm Plexiglas door fitted with the care that Americanlite<sub>®</sub> puts into all it's products. The **ALSS** (stainless steel) boxes are constructed using the same concept as the Americanlite<sub>®</sub> range. Nuts, screws, hinge pins and lock levers are in stainless steel. The external satin finish gives the product a highly professional and good cosmetic appearance. All the boxes are covered in a polyethylene bag or are protected by a sheet before being placed in a cardboard carton, marked with identification codes.