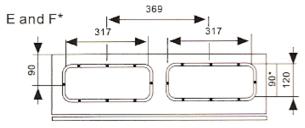

Detail of the back of the enclosure with 4 M8x25 studs welded for fixing of mounting plate. Holes for wall mounting blanked with plastic plugs.

Detail of recessed cable gland plate ensuring a flat surface