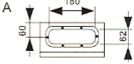

Body and door manufactured in 1.5 to 2 mm steel sheet, RAL 7032 textured finish.

Mounting plate in 2 to 2.5 mm sheet steel, RAL 2004 smooth finish.

Locking system with 3mm double bar key.

The Americanlite<sub>®</sub> box has many distinctive features. Large cable entry (4 sizes) with removable, flush gland plates. Standard door mounted rails for fixing, trunking or wiring. Reversible door with screwed hinges on body. Gasket protection clip for transport and storage. The deep gutter profile on the edge of the body is instrumental in achieving a degree of protection to IP65, EN60 529 NEMA 4 on single door boxes and IP65 on 2 door versions. Four or six studs are fitted on Americanlite<sub>®</sub> boxes (except 150 deep), to facilitate the mounting of an inner door, modular chassis, rack frame or mounting plate adjusting brackets.