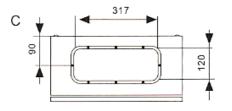

Body and door manufactured in 1.5 to 2 mm steel sheet, RAL 7032 textured finish.

Mounting plate in 2 to 2.5 mm sheet steel, RAL 2004 smooth finish.

Locking system with 3mm double bar key.

The Americanlite<sub>®</sub> box has many distinctive features. Large cable entry (4 sizes) with removable, flush gland plates. Standard door mounted rails for fixing, trunking or wiring. Reversible door with screwed hinges on body. Gasket protection clip for transport and storage. The deep gutter profile on the edge of the body is instrumental in achieving a degree of protection to IP65, EN60 529 NEMA 4 on single door boxes and IP65 on 2 door versions. Four or six studs are fitted on Americanlite<sub>®</sub> boxes (except 150 deep), to facilitate the mounting of an inner door, modular chassis, rack frame or mounting plate adjusting brackets.