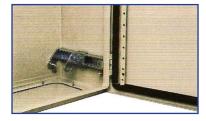

### Product Detail

Earthing between body and door by means of M6x15 welded studs. Screwed hinges easily removed allowing changing of door opening direction.

Mounting plate supports adjustable in depth every 12.5mm. Spare 4mm Ø hole for fixing of general equipment.