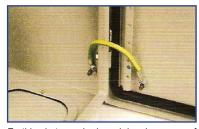

### Product Detail

Earthing between body and door by means of M6x15 welded studs. Screwed hinges easily removed allowing changing of door opening direction.

Mounting plate supports adjustable in depth every 12.5mm. Spare 4mm Ø hole for fixing of general equipment.