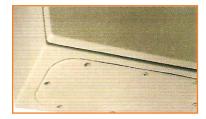

Detail of the back of the enclosure with 4 M8x25 studs welded for fixing of mounting plate. Holes for wall mounting blanked with plastic plugs.

Detail of recessed cable gland plate ensuring a flat surface